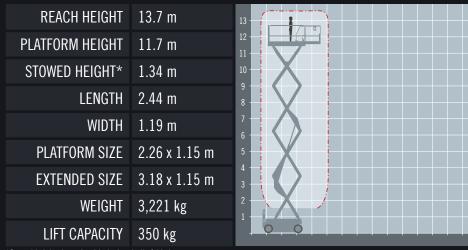

## Electric scissor lift

**ELECTRIC POWERED** Perfect for indoor applications

**NON MARKING TYRES** Prevents marking to finished floors

IPAF 3a Requires IPAF category 3a

\*Stowed height shown is with the handrails folded.